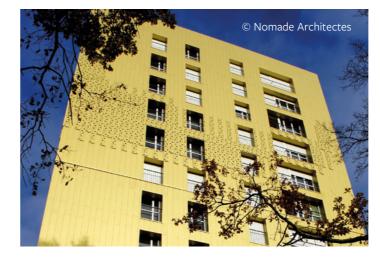

#### Collective housing "Herriot et Suisse"

Reynolux® was used for the renovation of collective housing "Herriot et Suisse" in the city of Le Mans in France. The aim of the project was to enhance a social housing district with contemporary architecture and insulating, energy-saving components.