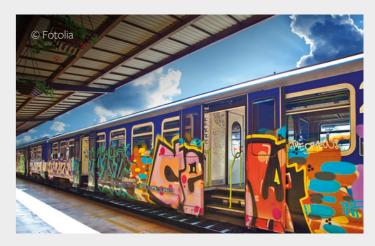

### TRANSPORT AND INDUSTRY

Leading the field in construction, Reynolux® aluminium is also a popular choice for many applications in the transport and industry sector.

For transport, the product can deliver an ideal cladding option for public transport, such as trains or buses, commercial vehicles including trucks, and even large private vehicles including camper vans, recreational vehicles (RVs) and caravans.

Reynolux® also delivers many advantages for industrial applications, such as protection for machinery or cladding of containers. With exceptional resistance to severe weather conditions and pollution, Reynolux® is also an ideal and durable choice for road traffic signs, direction signs or street signs.