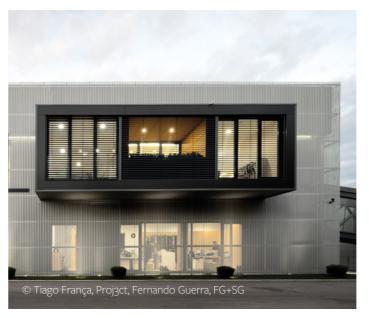

#### Façades

For façades, the weather resistance makes Reynolux® an excellent choice, opening up a range of cladding possibilities. Simple to fabricate and available in many colours and coating systems, Reynolux® delivers the outstanding design freedom and flexibility you need to meet your creative vision. Façade applications include:

- Cassettes
- · Trapezoidal and corrugated sheets
- · Roll-form panels or cassettes
- · Sandwich, honeycomb and composite panels

To ensure consistency, you can order the material for the façade and façade accessories in the same colour and batch of production.