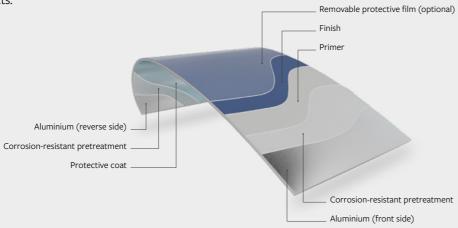

#### Composition of Reynolux®

Example for a one-sided coating (double-sided coating possible on request and under certain conditions):

Combining beauty with high performance, our pre-painted coils and sheets come in an almost infinite range of colours, finishes, metal specifications and dimensions.