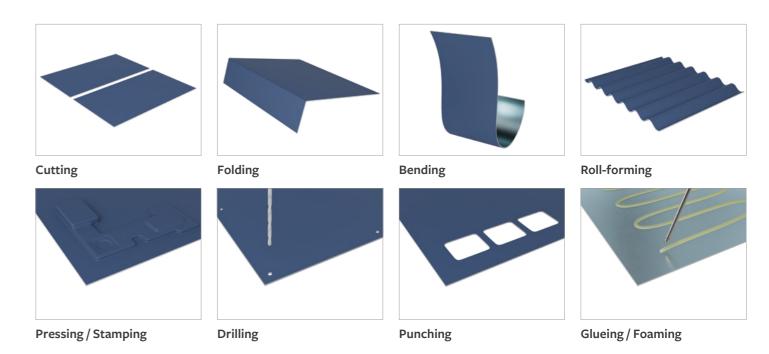

#### Main fabrication methods

Reynolux® pre-painted aluminium coils and sheets provide great flexibility in transformation, allowing freedom in design for unusual and complex shapes. The main fabrication methods are: