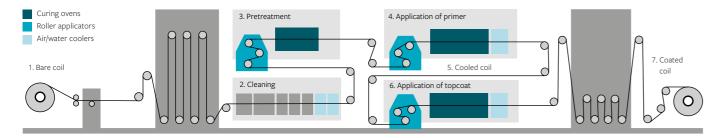

#### Synoptic of a coil coating line

AAP Merxheim uses environmentally friendly materials and complies with the ISO 14001 environmental standard as well as the ISO 50001 energy management standard. These standards show our voluntary commitment to minimise our environmental impact from our waste as well as our use of resources including water and energy.