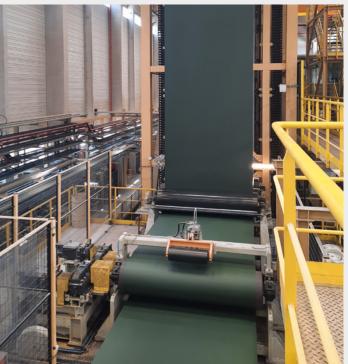

Coil coating is the most economical, efficient, high-quality and environmentally friendly method for coating large aluminium surfaces. This process allows the application of one or more paint layers, with uniform quality and without colour deviation in a batch of production.

#### Synoptic of a coil coating line

AAP Merxheim uses environmentally friendly materials and complies with the ISO 14001 environmental standard as well as the ISO 50001 energy management standard. These standards show our voluntary commitment to minimise our environmental impact from our waste as well as our use of resources including water and energy.