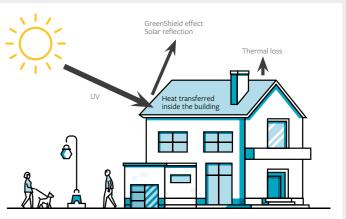

# **TECHNICAL**COATINGS

In addition to decoration and performance, our technical coatings provide increased protection and extra functionality for specific applications. You can choose from Anti-Graffiti, EasyClean, StrongProtect or GreenShield.

Anti-Graffiti coating helps ensure a clean appearance.

**EasyClean** is an innovative coating for the quick and simple maintenance of façades.

**StrongProtect** is highly scratch-resistant and durable.

**GreenShield** delivers thermal regulation by reflecting the sun.