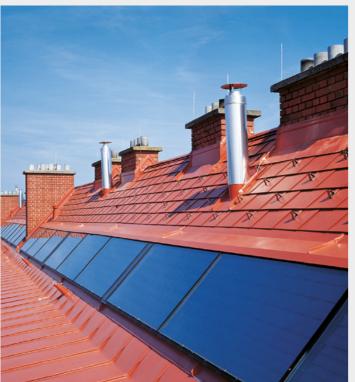

#### Roofing

For roofing and roofing accessories, Reynolux® is not only easy to process, simple to fit and lightweight but also resistant to exterior conditions and very durable. Applications include:

- · Roof cladding (standing seam)
- Trapezoidal and corrugated sheets
- · Roof shingles
- Tiles
- Flashings
- Ridge clamps
- Gutters
- Covers

To ensure consistency, you can order the material for the roof and the matching accessories in the same colour and batch of production.