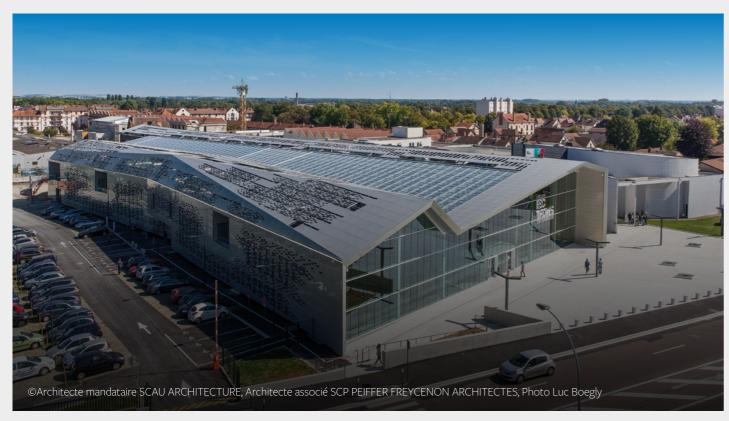

#### Collective housing "Herriot et Suisse"

Reynolux® was used for the renovation of collective housing "Herriot et Suisse" in the city of Le Mans in France. The aim of the project was to enhance a social housing district with contemporary architecture and insulating, energy-saving components.