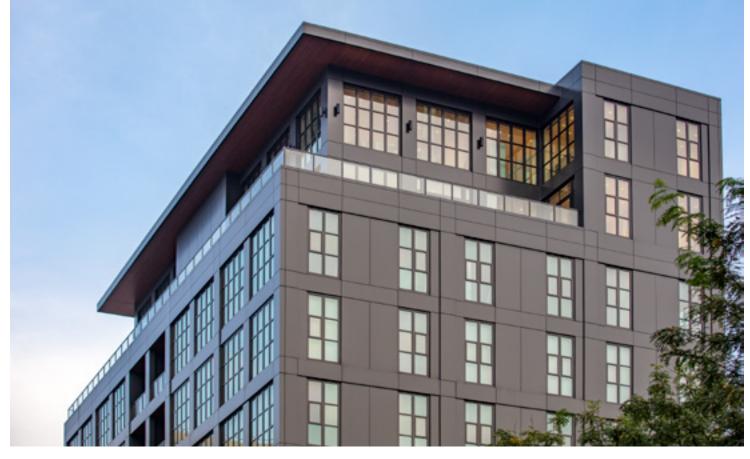

The building's exterior combines concrete and Reynobond® Composite Material to create a modern-day version of the loft-warehouse look that pays tribute to the industrial rich history of Chicago's famed West Loop neighborhood. To help achieve this look, Creative Panel Systems, Inc. fabricated 54,388 square feet of Reynobond® 4mm FR Composite Material in a charcoal finish which were affixed to the exterior of the building using a rainscreen attachment system.

Built to LEED<sup>®</sup> GOLD standards and energy efficient from the inside out, 900 West is sure to stand out while offering residents an elevated level of quality, comfort, and attention to detail.