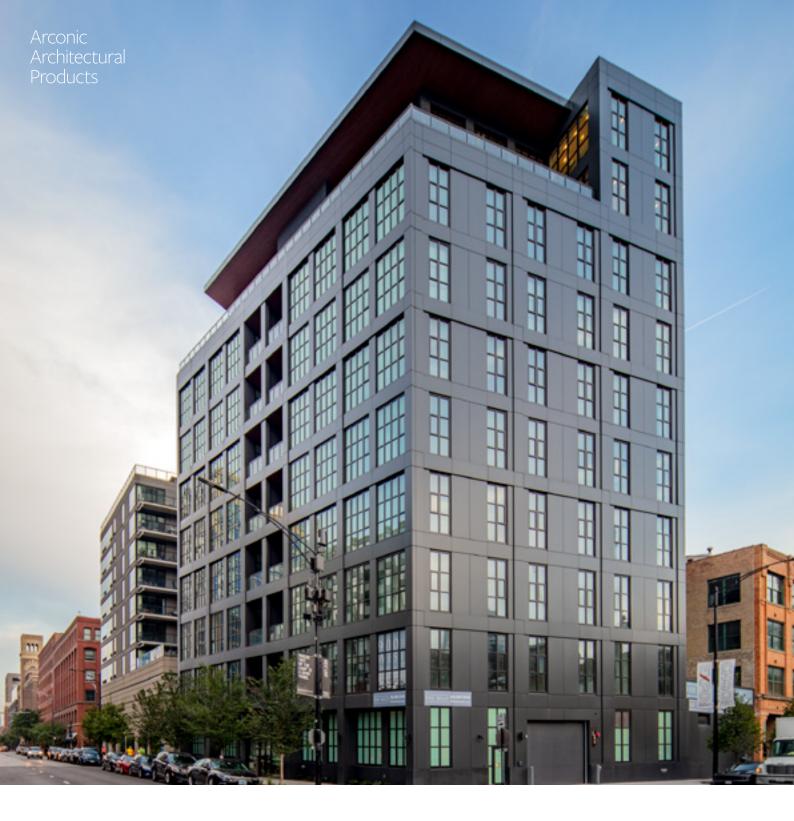

## 900 WEST CHICAGO

CHICAGO, ILLINOIS

900 West is a luxury condominium building located in the heart of the West Loop in Downtown Chicago. The 10-story warehouse style building features 22 exclusive residential units including a pair of multi-story penthouses that offer skyline views of downtown amidst a restaurant and gallery-rich neighborhood.

The building's exterior combines concrete and Reynobond® Composite Material to create a modern-day version of the loft-warehouse look that pays tribute to the industrial rich history of Chicago's famed West Loop neighborhood. To help achieve this look, Creative Panel Systems, Inc. fabricated 54,388 square feet of Reynobond® 4mm FR Composite Material in a charcoal finish which were affixed to the exterior of the building using a rainscreen attachment system.

Built to LEED<sup>®</sup> GOLD standards and energy efficient from the inside out, 900 West is sure to stand out while offering residents an elevated level of quality, comfort, and attention to detail.